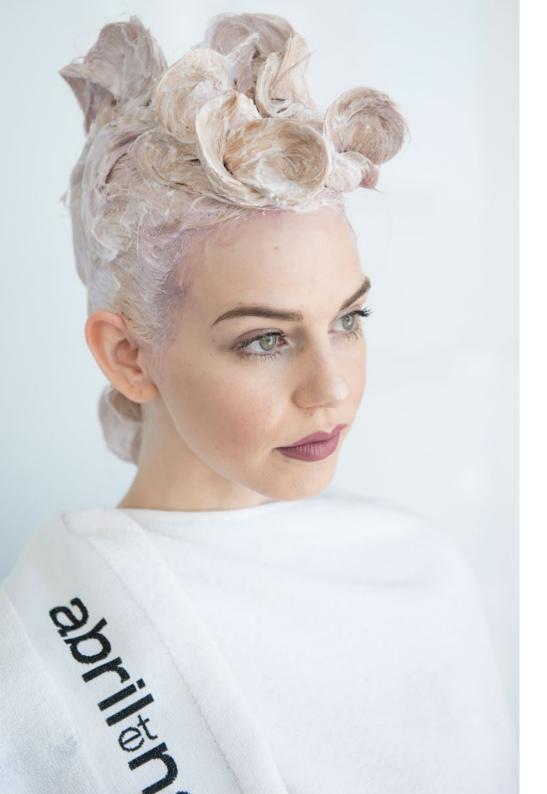

### **PLATINUM BLEACHING CREAM**

- Creamy texture.
- ▶ Lightening up to 8 tones.
- ▶ More respectful with the scalp, reduces sensibility.

#### HAIR PROTECTION AND TREATMENT thanks to:

- ▶ With stem cells of vegetable origin.
- ► Hyaluronic acid.
- Argan Oil.
- Shea Butter.
- Extra olive oil.

#### BEFORE